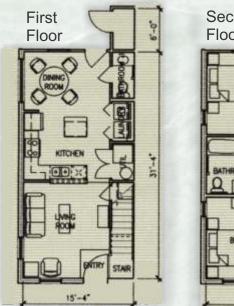

## 1 Bedroom Garden Style 689 sq. ft.

Second Floor

BEDROOM 1

BATHROOM 1

BATHROOM 1

BATHROOM 1

15'-4"

3 Bedroom Garden Style 1,206 sq. ft.