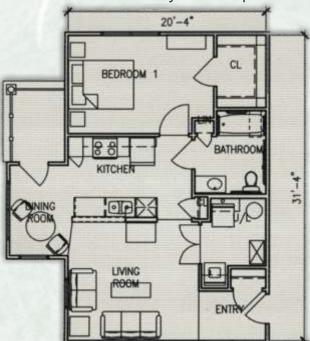

## 1 Bedroom Garden Style 689 sq. ft.

Second Floor

BEDROOM 1

BATHROOM 1

BATHROOM 1

BATHROOM 1

15'-4"

3 Bedroom Garden Style 1,206 sq. ft.