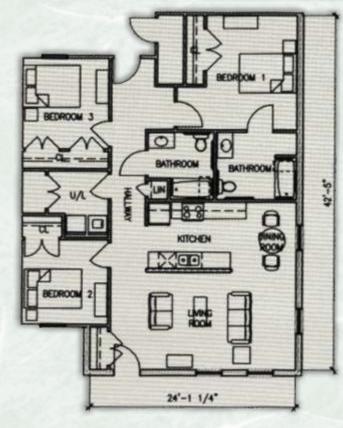

3 Bedroom Townhome 1,266 sq. ft.

All Dimensions and Square Footages are Approximate

(409) 212.1425

1715 Maime St. Beaumont, TX 77703 www.regent1tx.com

2 Bedroom Garden Style 875 sq. ft.