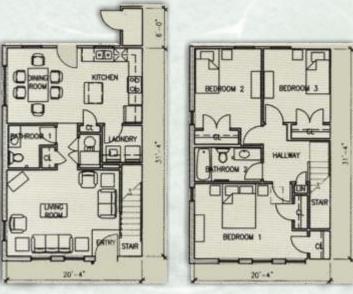

3 Bedroom Townhome 1,266 sq. ft.

All Dimensions and Square Footages are Approximate

(409) 212.1425

1715 Maime St. Beaumont, TX 77703 www.regent1tx.com

2 Bedroom Garden Style 875 sq. ft.