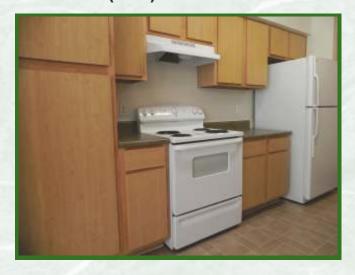

## Your Home

- One, Two and Three Bedroom Garden and Townhouse-Style Apartments Energy Saving Appliances including:
- Refrigerator / Freezer with Ice Maker
- Microwave
- Dishwasher
- Garbage Disposal
- Stove and Oven
- · Ceiling Fans
- Linen Closets
- Full Size Washer / Dryer Connections