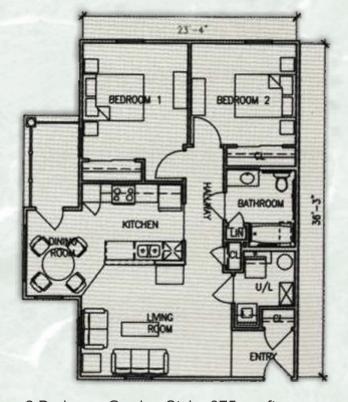

3 Bedroom Townhome 1,266 sq. ft.

All Dimensions and Square Footages are Approximate

(409) 212.1425

1715 Maime St. Beaumont, TX 77703 www.regent1tx.com

2 Bedroom Garden Style 875 sq. ft.